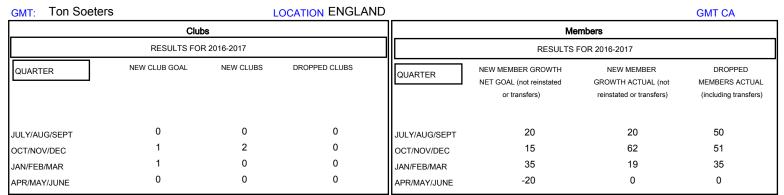

## District 105 A

Results as of: 1/31/2017

| DROPPED CLUBS: 0  DROPPED MEMBERS |          | 30 CLUBS OF 76 ADDED 1 OR MORE NEW MEMBERS | GENDER DISTR  MALE  FEMALE        | IBUTION<br>1,114 (75.32%)<br>365 (24.68%) |     |
|-----------------------------------|----------|--------------------------------------------|-----------------------------------|-------------------------------------------|-----|
| DECEASED                          | 10       | CLICK HERE FOR CHAIL ATIVE                 | TOTAL FAMILY UNIT MEMBERS         |                                           | 116 |
| CLUB CANCELLED OTHER              | 0<br>126 | CLICK HERE FOR CUMULATIVE  MEMBERSHIP DATA | FAMILY MEMBERS PAYING HALF 5 DUES |                                           | 59  |
| TOTAL                             | 136      |                                            |                                   |                                           |     |