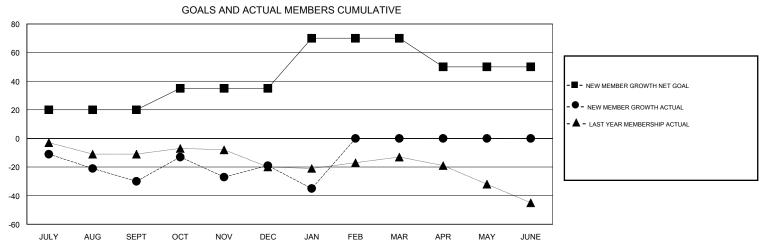

## District 105 A

Results as of: 1/31/2017

| DROPPED CLUBS: 0  DROPPED MEMBERS |          | 30 CLUBS OF 76 ADDED 1 OR MORE NEW MEMBERS | GENDER DISTR  MALE  FEMALE        | IBUTION<br>1,114 (75.32%)<br>365 (24.68%) |     |
|-----------------------------------|----------|--------------------------------------------|-----------------------------------|-------------------------------------------|-----|
| DECEASED                          | 10       | CLICK HERE FOR CHAIL ATIVE                 | TOTAL FAMILY UNIT MEMBERS         |                                           | 116 |
| CLUB CANCELLED OTHER              | 0<br>126 | CLICK HERE FOR CUMULATIVE  MEMBERSHIP DATA | FAMILY MEMBERS PAYING HALF 5 DUES |                                           | 59  |
| TOTAL                             | 136      |                                            |                                   |                                           |     |